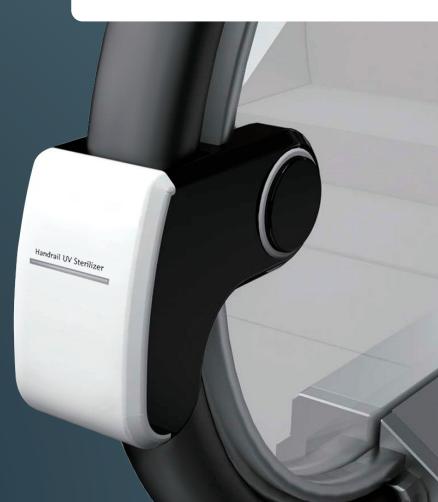

# ESCALATOR HANDRAIL STERILISER

Code: CW003GLS

Handrail UV Disinfection Unit easily attaches to any escalator or walkway handrail and uses powerful and safe UV-C (ultraviolet) LED technology in a self-powered and self-contained unit that continuously eliminates over 98% of bacteria found on handrails.

# Installation

The main body is fixed to the balustrade of the moving walks.

The torsion spring makes roller contact at a constant pressure on the handrail.

The rear roller and the handrail's rotational force generates power.