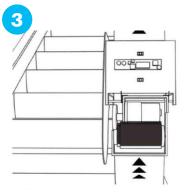

# Installation

The main body is fixed to the balustrade of the moving walks.

The torsion spring makes roller contact at a constant pressure on the handrail.

The rear roller and the handrail's rotational force generates power.

The generated power activates the UV germidical lamp and operation indicator.

CCS2087a

|  | Measurement                 | 103mm x 245mm x 270mm                         |
|--|-----------------------------|-----------------------------------------------|
|  | Weight                      | 1.9kg                                         |
|  | Material                    | ABS-AF365F flame retardant                    |
|  | Surface finish              | High-glossy painting                          |
|  | Colour                      | Black and white                               |
|  | DC output                   | 10V 3-3.2W (handrail speed<br>25-40m/min)     |
|  | Power consumption           | Max 5 Watt LED Module<br>chip 5 LED x 2, 12mW |
|  | Wavelength                  | UV-C: 278nm                                   |
|  | UV-C led<br>module lifespan | 10,000 hours                                  |
|  |                             |                                               |