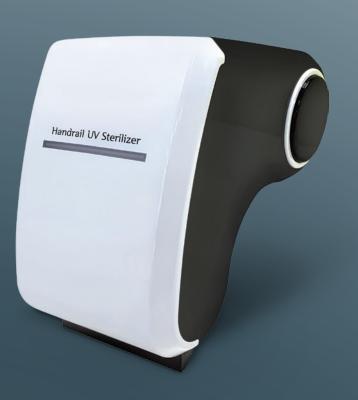

# ESCALATOR HANDRAIL STERILISER

Code: CW003GLS

Handrail UV Disinfection Unit easily attaches to any escalator or walkway handrail and uses powerful and safe UV-C (ultraviolet) LED technology in a self-powered and self-contained unit that continuously eliminates over 98% of bacteria found on handrails.