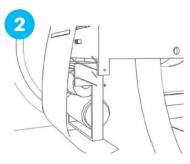

# Installation

The main body is fixed to the balustrade of the moving walks.

The torsion spring makes roller contact at a constant pressure on the handrail.

The rear roller and the handrail's rotational force generates power.

The generated power activates the UV germidical lamp and operation indicator.

CCS2087a

|  | Measurement                 | 103mm x 245mm x 270mm                         |
|--|-----------------------------|-----------------------------------------------|
|  | Weight                      | 1.9kg                                         |
|  | Material                    | ABS-AF365F flame retardant                    |
|  | Surface finish              | High-glossy painting                          |
|  | Colour                      | Black and white                               |
|  | DC output                   | 10V 3-3.2W (handrail speed<br>25-40m/min)     |
|  | Power consumption           | Max 5 Watt LED Module<br>chip 5 LED x 2, 12mW |
|  | Wavelength                  | UV-C: 278nm                                   |
|  | UV-C led<br>module lifespan | 10,000 hours                                  |
|  |                             |                                               |