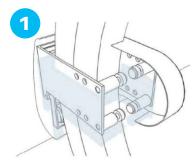

# Installation

The main body is fixed to the balustrade of the moving walks.

The torsion spring makes roller contact at a constant pressure on the handrail.

The rear roller and the handrail's rotational force generates power.