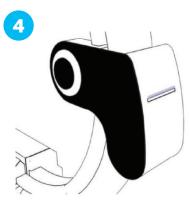

# ESCALATOR HANDRAIL STERILISER

Code: CW003GLS

Handrail UV Disinfection Unit easily attaches to any escalator or walkway handrail and uses powerful and safe UV-C (ultraviolet) LED technology in a self-powered and self-contained unit that continuously eliminates over 98% of bacteria found on handrails.