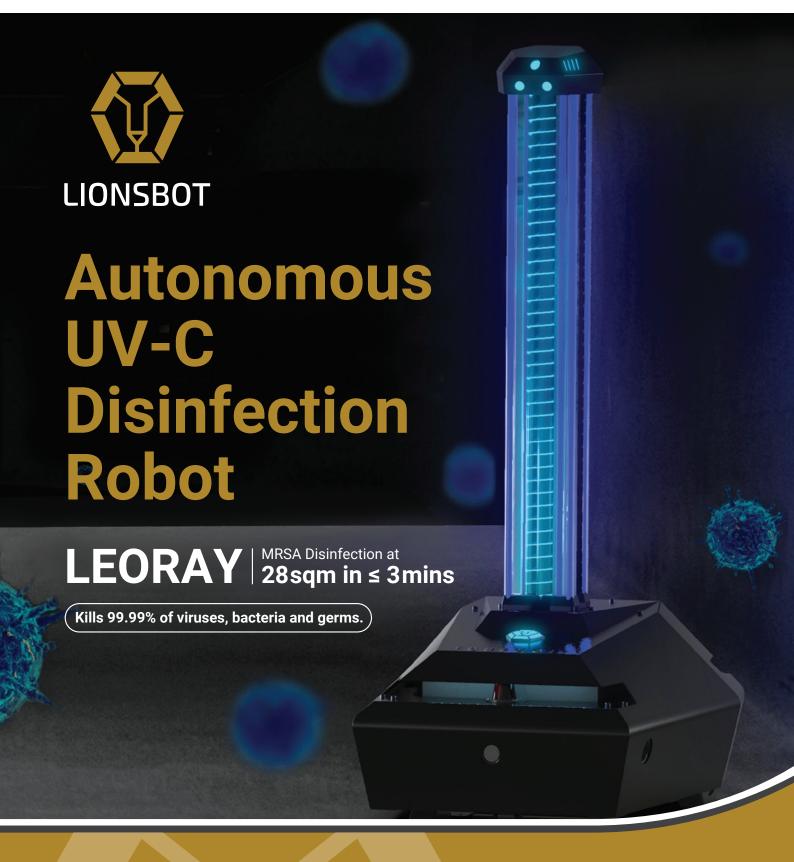

# **Key Features of LeoRay UV-C Disinfection Robot**

Touchless Control (App Control)

Mapped / Mapless Operation

Superior UV-C Coverage Area

Multiple Levels of Safety

Multi Robot Control via Single App

Long Operating Hours