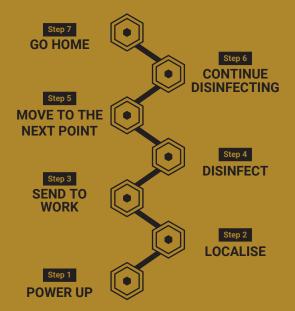

# **LeoRay Disinfection Journey**

## INITIALISATION

Operator starts LeoRay and begins localisation-fully controlled via LionsClean App.

#### TASK DEPLOYMENT

LeoRay autonomously moves to selected Disinfection Zone and activates UV-C after operator completes the safety check.

### CONTINUOUS DEPLOYMENT TASK

Operator remotely deploys LeoRay to next Disinfection Zone to disinfect other required zones.

### COMPLETION OF DISINFECTION TASKS

Robot sends notification to operator after task is completed. Operator then sends the robot back for charging to prepare for next deployment.

Contact all branches

p: 1300 347 347 | e: sales@centralcleaning.com.au www.centralcleaning.com.au