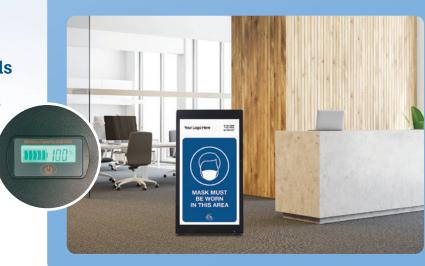

## **CCS Digital Signage Monitor**

Code: AD4303

Great for many different usages

Fully customisable with your own contents

- 43 inch LCD Digital Signage
- ◆ HD Display-1080 x 1920 pixels
- Portable-wheels and handles for easy moving
- Corded or 8h battery time
- Multimedia capability static text, scrolling text, images, videos with audio