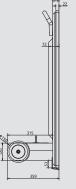

## CCS Digital Signage Monitor Code: AD4303

| Outline Dimensions<br>(Non-Standing) | 1100mm x 594mm x 359mm                                                      |
|--------------------------------------|-----------------------------------------------------------------------------|
| Screen Size                          | 43 inch                                                                     |
| Number of Pixel                      | 1080 x 1920 pixels                                                          |
| Display Colour                       | 16.7M colours                                                               |
| Media Formats                        | MPEG1, MPEG2, MPEG4, H.264,<br>WMV, MKV, TSFLV, JPG, JPEG,<br>BMP, PNG, GIF |
| Battery Parameters                   | 24V/26AH                                                                    |