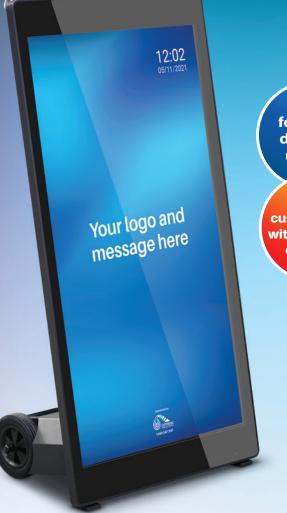

## **CCS Digital Signage Monitor**

Code: AD4303

Great for many different usages

Fully customisable with your own contents

- 43 inch LCD Digital Signage
- ◆ HD Display-1080 x 1920 pixels
- Portable-wheels and handles for easy moving
- Corded or 8h battery time
- Multimedia capability static text, scrolling text, images, videos with audio