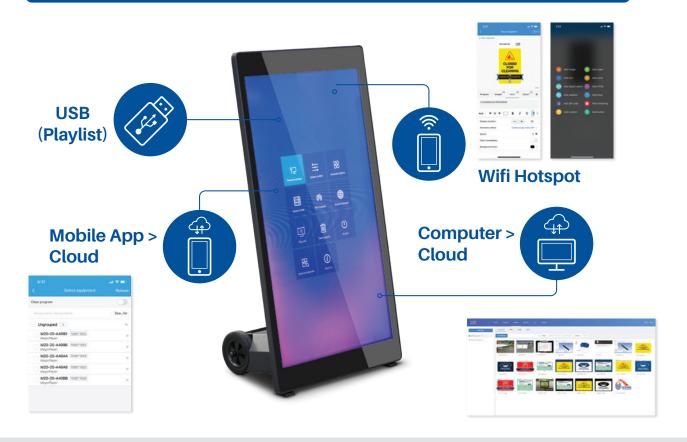

## **CCS Digital Signage Monitor**

Code: AD4303



Great for many different usages

Fully customisable with your own contents



- 43 inch LCD Digital Signage
- ◆ HD Display-1080 x 1920 pixels
- Portable-wheels and handles for easy moving
- Corded or 8h battery time
- Multimedia capability static text, scrolling text, images, videos with audio



## **CCS Digital Signage Monitor can be operated via:**



## CCS Digital Signage Monitor Code: AD4303

















| Outline Dimensions<br>(Non-Standing) | 1100mm x 594mm x 359mm                                                      |
|--------------------------------------|-----------------------------------------------------------------------------|
| Screen Size                          | 43 inch                                                                     |
| Number of Pixel                      | 1080 x 1920 pixels                                                          |
| Display Colour                       | 16.7M colours                                                               |
| Media Formats                        | MPEG1, MPEG2, MPEG4, H.264,<br>WMV, MKV, TSFLV, JPG, JPEG,<br>BMP, PNG, GIF |
| Battery Parameters