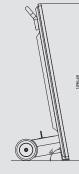

## **CCS Digital Signage Monitor**

Code: AD4303

Great for many different usages

Fully customisable with your own contents

- 43 inch LCD Digital Signage
- ◆ HD Display-1080 x 1920 pixels
- Portable-wheels and handles for easy moving
- Corded or 8h battery time
- Multimedia capability static text, scrolling text, images, videos with audio

## CCS Digital Signage Monitor Code: AD4303

| Outline Dimensions<br>(Non-Standing) | 1100mm x 594mm x 359mm                                                      |
|--------------------------------------|-----------------------------------------------------------------------------|
| Screen Size                          | 43 inch                                                                     |
| Number of Pixel                      | 1080 x 1920 pixels                                                          |
| Display Colour                       | 16.7M colours                                                               |
| Media Formats                        | MPEG1, MPEG2, MPEG4, H.264,<br>WMV, MKV, TSFLV, JPG, JPEG,<br>BMP, PNG, GIF |
| Battery Parameters                   | 24V/26AH                                                                    |