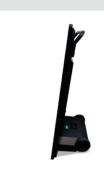

## **CCS Digital Signage Monitor**

Code: AD4303

Great for many different usages

Fully customisable with your own contents

- 43 inch LCD Digital Signage
- ◆ HD Display-1080 x 1920 pixels
- Portable-wheels and handles for easy moving
- Corded or 8h battery time
- Multimedia capability static text, scrolling text, images, videos with audio