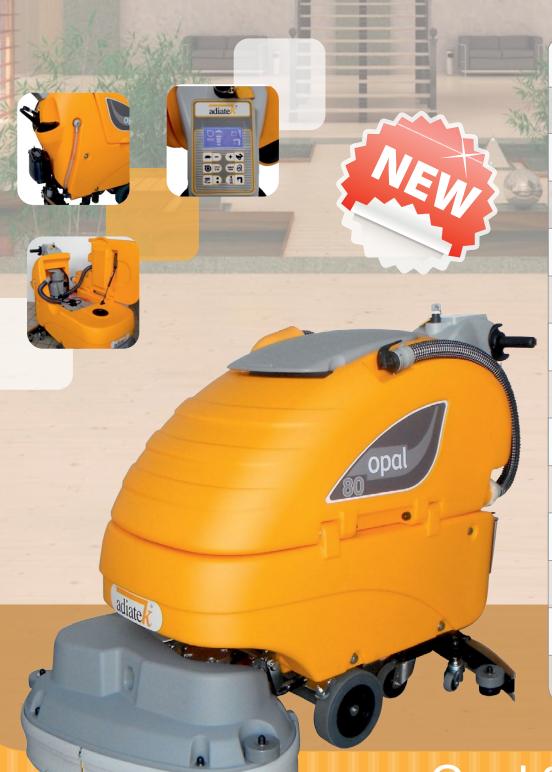

**CONTACT ALL BRANCHES** 

Tel: 1300 347 347 Fax: 1300 348 348

Email: sales@centralcleaning.com.au

Opal 80 is a very strong compact scrubber. It is a walk behind model with large tank capacity, and is easy to manoeuvre. This machine is suitable for an intense professional use being balanced between dimensions, tank capacities, and working autonomy. The accessories of this machine make it complete and efficient in all its cleaning needs. This compact and cost effective auto scrubber provides you the user, a thorough, and effective clean for any surface or purpose, while providing to be cost efficient in repairs and maintenance.

Enquire today for your local Central Cleaning Supplies Branch, or contact your local representative to find out more and to request a free onsite demo.

The Adiatek Opal 80 is the gem of the Adiatek family.