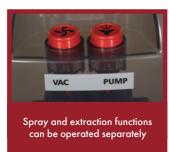

## SPRAY EXTRACTION CLEANER

- Thorough cleaning through the 4 bar spray pressure and 230 mbar suction power
- Removable clean water and waste water tanks (6.5L capacity each) for easy filling and emptying without having to carry the whole unit around
- Separate anti-foaming tank
- Max. 1100 Watt power
- Power pump 50 W
- Spray and extraction functions are operated separately
- Rubber castor wheels and large back wheels
- 2.5m suction/solution hose
- 38mm hose | 38mm tools/accessories
- Floor wand (250mm wide) | 3-piece
- Clear upholstery nozzle (105mm wide)
- 7.5m power cord length