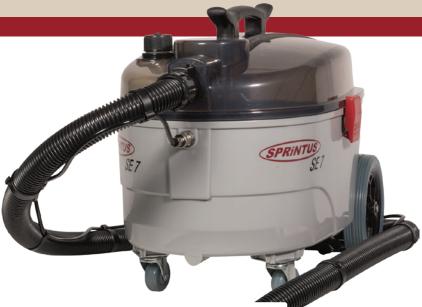

## SPRAY EXTRACTION CLEANER

- Thorough cleaning through the 4 bar spray pressure and 230 mbar suction power
- Removable clean water and waste water tanks (6.5L capacity each) for easy filling and emptying without having to carry the whole unit around
- Separate anti-foaming tank
- Max. 1100 Watt power
- Power pump 50 W
- Spray and extraction functions are operated separately
- Rubber castor wheels and large back wheels
- 2.5m suction/solution hose
- 38mm hose | 38mm tools/accessories
- Floor wand (250mm wide) | 3-piece
- Clear upholstery nozzle (105mm wide)
- 7.5m power cord length