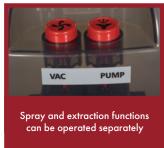

## SPRAY EXTRACTION CLEANER

- Thorough cleaning through the 4 bar spray pressure and 230 mbar suction power
- Removable clean water and waste water tanks (6.5L capacity each) for easy filling and emptying without having to carry the whole unit around
- Separate anti-foaming tank
- Max. 1100 Watt power
- Power pump 50 W
- Spray and extraction functions are operated separately
- Rubber castor wheels and large back wheels
- 2.5m suction/solution hose
- 38mm hose | 38mm tools/accessories
- Floor wand (250mm wide) | 3-piece
- Clear upholstery nozzle (105mm wide)
- 7.5m power cord length