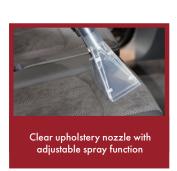

## SPRAY EXTRACTION CLEANER

- Thorough cleaning through the 4 bar spray pressure and 230 mbar suction power
- Removable clean water and waste water tanks (6.5L capacity each) for easy filling and emptying without having to carry the whole unit around
- Separate anti-foaming tank
- Max. 1100 Watt power
- Power pump 50 W
- Spray and extraction functions are operated separately
- Rubber castor wheels and large back wheels
- 2.5m suction/solution hose
- 38mm hose | 38mm tools/accessories
- Floor wand (250mm wide) | 3-piece
- Clear upholstery nozzle (105mm wide)
- 7.5m power cord length