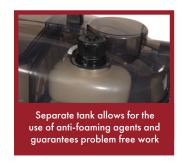

**Spray-extraction cleaner** with a separate **anti-foaming** tank

Professional Cleaning Equipment

SCAN ME TO VIEW VIDEO

SCAN ME TO VIEW

RUGS, CARPET, UPHOLSTERY
SPRAY EXTRACTION CLEANER

## SPRAY EXTRACTION CLEANER

- Thorough cleaning through the 4 bar spray pressure and 230 mbar suction power
- Removable clean water and waste water tanks (6.5L capacity each) for easy filling and emptying without having to carry the whole unit around
- Separate anti-foaming tank
- Max. 1100 Watt power
- Power pump 50 W
- Spray and extraction functions are operated separately
- Rubber castor wheels and large back wheels
- 2.5m suction/solution hose
- 38mm hose | 38mm tools/accessories
- Floor wand (250mm wide) | 3-piece
- Clear upholstery nozzle (105mm wide)
- 7.5m power cord length