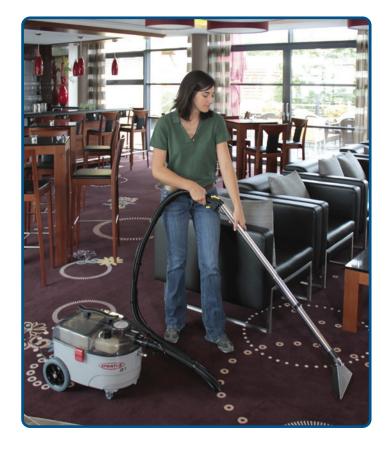

## SPRAY EXTRACTION CLEANER

- Thorough cleaning through the 4 bar spray pressure and 230 mbar suction power
- Removable clean water and waste water tanks (6.5L capacity each) for easy filling and emptying without having to carry the whole unit around
- Separate anti-foaming tank
- Max. 1100 Watt power
- Power pump 50 W
- Spray and extraction functions are operated separately
- Rubber castor wheels and large back wheels
- 2.5m suction/solution hose
- 38mm hose | 38mm tools/accessories
- Floor wand (250mm wide) | 3-piece
- Clear upholstery nozzle (105mm wide)
- 7.5m power cord length