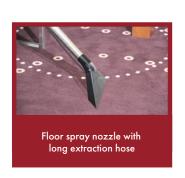

## SPRAY EXTRACTION CLEANER

- Thorough cleaning through the 4 bar spray pressure and 230 mbar suction power
- Removable clean water and waste water tanks (6.5L capacity each) for easy filling and emptying without having to carry the whole unit around
- Separate anti-foaming tank
- Max. 1100 Watt power
- Power pump 50 W
- Spray and extraction functions are operated separately
- Rubber castor wheels and large back wheels
- 2.5m suction/solution hose
- 38mm hose | 38mm tools/accessories
- Floor wand (250mm wide) | 3-piece
- Clear upholstery nozzle (105mm wide)
- 7.5m power cord length