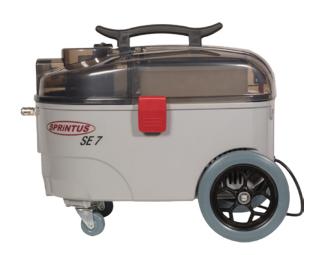

## SPRAY EXTRACTION CLEANER

- Thorough cleaning through the 4 bar spray pressure and 230 mbar suction power
- Removable clean water and waste water tanks (6.5L capacity each) for easy filling and emptying without having to carry the whole unit around
- Separate anti-foaming tank
- Max. 1100 Watt power
- Power pump 50 W
- Spray and extraction functions are operated separately
- Rubber castor wheels and large back wheels
- 2.5m suction/solution hose
- 38mm hose | 38mm tools/accessories
- Floor wand (250mm wide) | 3-piece
- Clear upholstery nozzle (105mm wide)
- 7.5m power cord length