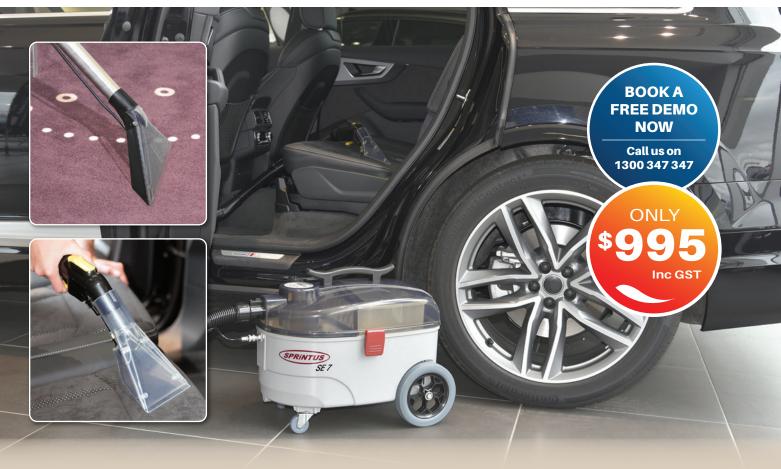

**Spray-extraction cleaner** with a separate **anti-foaming** tank

Professional Cleaning Equipment

SCAN ME TO VIEW VIDEO

SCAN ME TO VIEW

RUGS, CARPET, UPHOLSTERY
SPRAY EXTRACTION CLEANER

## SPRAY EXTRACTION CLEANER

- Thorough cleaning through the 4 bar spray pressure and 230 mbar suction power
- Removable clean water and waste water tanks (6.5L capacity each) for easy filling and emptying without having to carry the whole unit around
- Separate anti-foaming tank
- Max. 1100 Watt power
- Power pump 50 W
- Spray and extraction functions are operated separately
- Rubber castor wheels and large back wheels
- 2.5m suction/solution hose
- 38mm hose | 38mm tools/accessories
- Floor wand (250mm wide) | 3-piece
- Clear upholstery nozzle (105mm wide)
- 7.5m power cord length

Product Code: V-SE7

SPRINTL