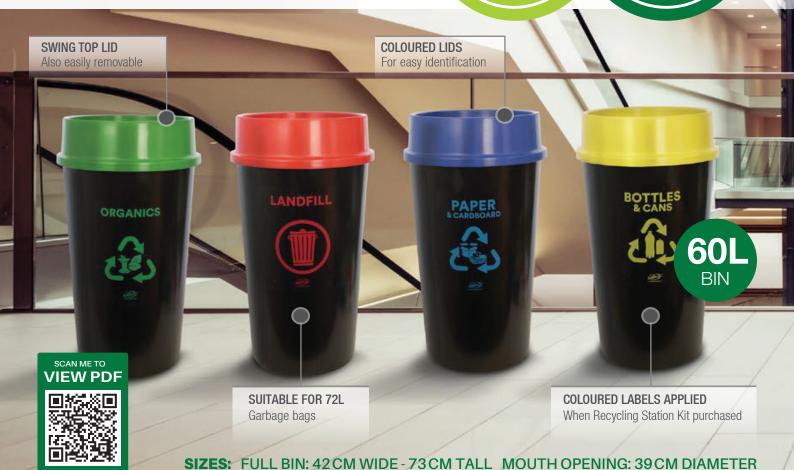

# **Recycling Station Kit**

- · Robust and durable 60L bins
- Colour lids and stickers are exchangeable to ensure match with your recycling guidances
- · Made of 98% recycled plastic
- Made in New Zealand

#### **Kitted Options (labels applied)**

| CODE       | PRODUCT DESCRIPTION                                                          |
|------------|------------------------------------------------------------------------------|
| SABC-2071B | Recycling Station Kit Blue - Paper & Cardboard                               |
| SABC-2071G | ■ Recycling Station Kit Green - Organics                                     |
| SABC-2071R | Recycling Station Kit Red - Landfill                                         |
| SABC-2071Y | Recycling Station Kit Yellow - Bottles & Cans with 10c deposit returns label |

#### **Recycling Bins, Lids & Labels**

Made of recycled plastics

**COLOURED LABELS** Not applied

SIZES: BIN: 42 CM WIDE - 63 CM TALL

LID: 42 CM WIDE - 39 CM OPENING - 13 CM TALL