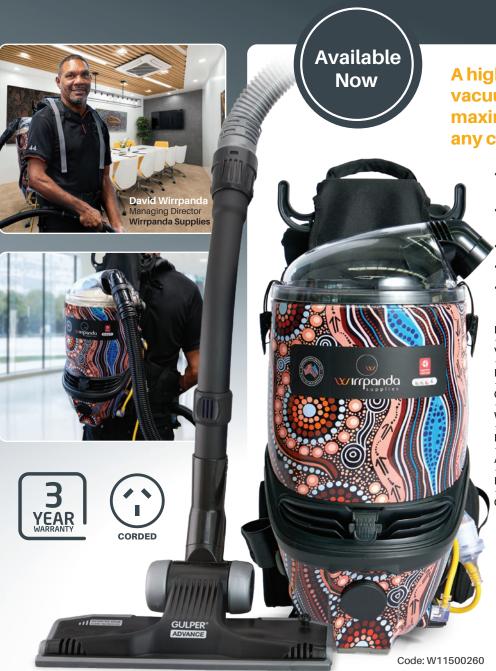

## **WIRRPANDA BACKPACK VACUUM**

A high-powered backpack vacuum designed for maximum user comfort in any commercial setting.

- High-efficiency Domel motor for superior performance
- · Comfort system harness with three height settings
- Transforms into a powerful blower
- · High-capacity vortex HEPA filter
- · Anti-vibration absorbers

| Motor       | 1250W Domel              |
|-------------|--------------------------|
| Voltage     | 240V                     |
| Dimensions  | L 300 x W 250 x H 600 mm |
| Capacity    | 5.5L                     |
| Weight      | 5.4kg                    |
| Noise Level | 72.5 dB(A)               |
| Airflow     | 44L/S                    |
| Hose Length | 1.2m                     |
| Cord Length | 18m                      |