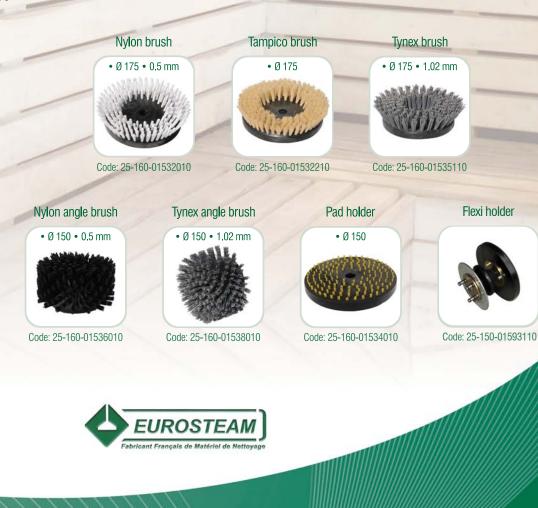

### **Optional Accessories**

Power 60 Watts Rotation speed 300 rpm/min Brush pressure 28.7 g/cm<sup>2</sup> Voltage 220-240/120 v Frequency 50-60 Hz Cable length 10 mt Hose Diameter 150 mm Theoretical performance 25 m²/h Sound pressure level 55 dbA Dimensions cm L43 x W15 x H24 Weight 4 kg