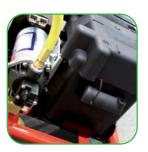

#### **Technical features**

Water in/out connections 3/4" GAST

Power supply Gel Battery / 12 v - 33 Ah

Total dimensions 53 x 50 x 127 cm

Weight 55 kg

- 4 stage filter system 1 Sediment filter 1 Active carbon filter
- 1 Reverse osmosis membrane1 Deionizing resin cartridge

### Products details

Ergonomic trolley

Flush valve

Pressure gauge and flow meter

Pump relief safety valve

Flow regulation valve

Relief valve with internal recirculation