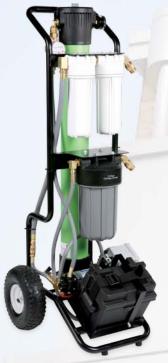

# High Pure HPB

Product Code: APTA40001

# HighPure HPB without pumping system

#### **Technical features**

Water in/out connections 3/4" GAST

Power supply Gel Battery / 12 v - 33 Ah

Total dimensions 53 x 50 x 127 cm

Weight 55 kg

- 4 stage filter system 1 Sediment filter 1 Active carbon filter
- 1 Reverse osmosis membrane1 Deionizing resin cartridge

## Technical features

HighPure is a water purifier with four filter stages:

- Sediment filter to removes all solid particles larger than 5 microns.
- Active carbon filter to remove the chlorine which would otherwise damage the reverse osmosis membrane.
- · Reverse osmosis membrane to remove up to 98% of impurities and salts.
- Deionizing resin cartridge to remove the balance of the dissolved solids, reducing salt concentration to 0 ppm (parts per million).
- The osmotic deionized water produced is 100% pure.