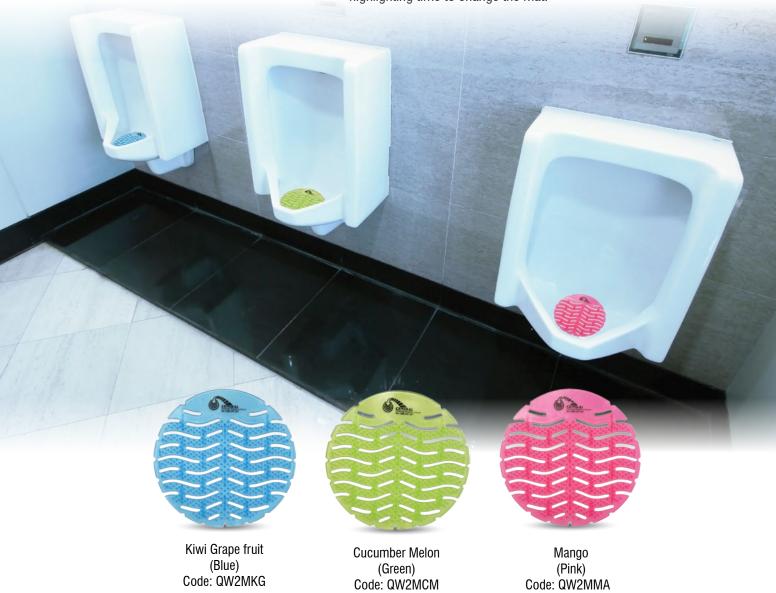

The Wave 1.0 Urinal Mat contains up to 30% more fragrances which is more than other urinal screens in the market. Also thanks to the carefully designed nibs, the Wave 1.0 Urinal Mat prevents anti-splash diffusing urine stream and splashing onto walls, floors and clothes reducing cleaning time by up to 50% meaning less cost.

Wave 1.0 Urinal Mat can be used in **all urinals even waterless urinals**. No harsh chemicals or dangerous bi-products to worry about and these are 100% Biodegradable.

Each pack contains a disposable glove ensuring hygienic placement and disposal. A used Wave 1.0 will shrink by 30% in 30 days, highlighting time to change the mat.